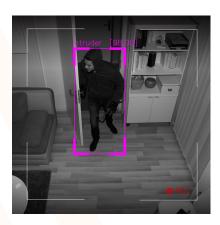

#### INTRUDER DETECTION

Identify an unauthorized person or vehicle with unparalleled accuracy